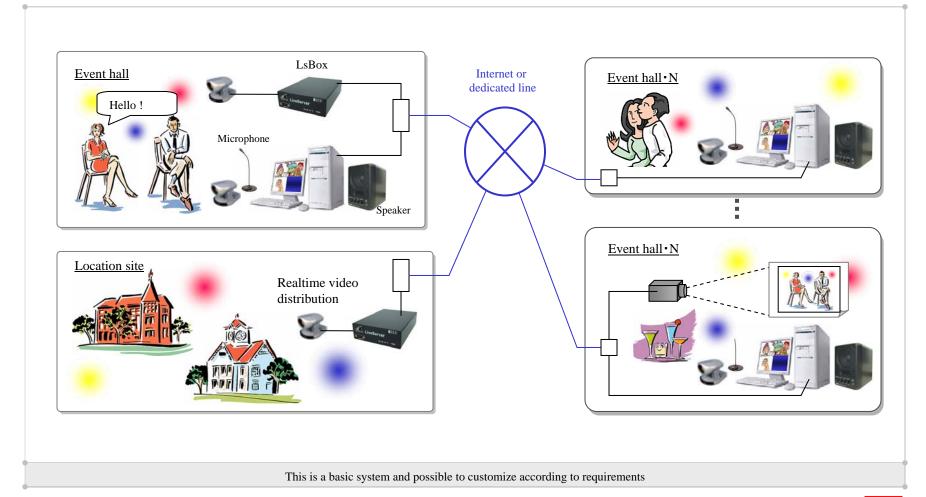

## Fan intercommunication site system by live relay (movie/TV actor/actress series)

## For holding simultaneous intercommunication event between adoring movie star and fans at remote site

- \* Possible to distribute realtime video to multiple sites through internet or dedicated line
- \* Our own compression method: KAM is remarkably small in data size compared with general video compression technology like MPEG, etc. and less load to line at file transfer. Although it requires dedicated viewer, contributes to enhancement of security.
- \* Enables bi-directional video/voice communication between 2 sets LsBox
- \* The basic operation of viewer is done through PC Also possible to launch the captured video to public site