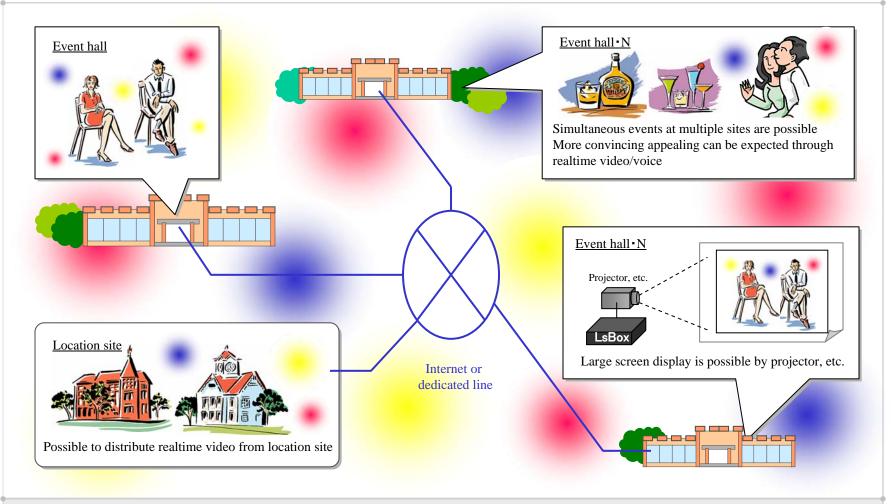

## Fan intercommunication site system by live relay (movie/TV actor/actress series)

## For holding simultaneous intercommunication event between adoring movie star and fans at remote site

- \* Possible to distribute realtime video to multiple sites through internet or dedicated line
- \* Our own compression method: KAM is remarkably small in data size compared with general video compression technology like MPEG, etc. and less load to line at file transfer. Although it requires dedicated viewer, contributes to enhancement of security.
- \* Enables bi-directional video/voice communication between 2 sets LsBox
- \* The basic operation of viewer is done through PC Also possible to launch the captured video to public site