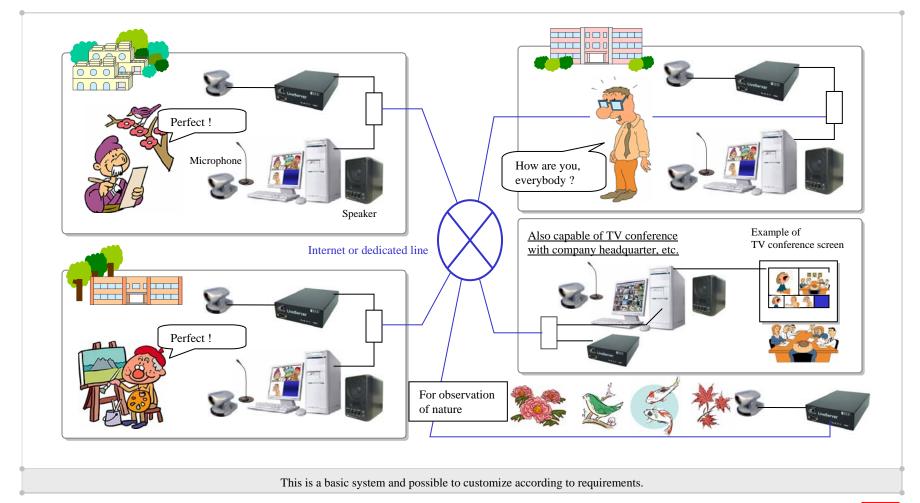

## **Nursing facility - Remote recreation system**

## Also possible to have lecture of instructor from remote facility, site

- \* Possible to watch various remote realtime videos through internet, dedicated line
- \* Our own compression format : KAM is remarkably small in data size, compared with other general video compression technology, and possible to reduce load at file transfer. Requires dedicated playback software for the video, but good for security.
- \* Enables bi-directional video/voice communication by 2 sets "LsBox"
- \* Basic operation by PC, and possible to playback and confirm the scene of the captured video, immediately.