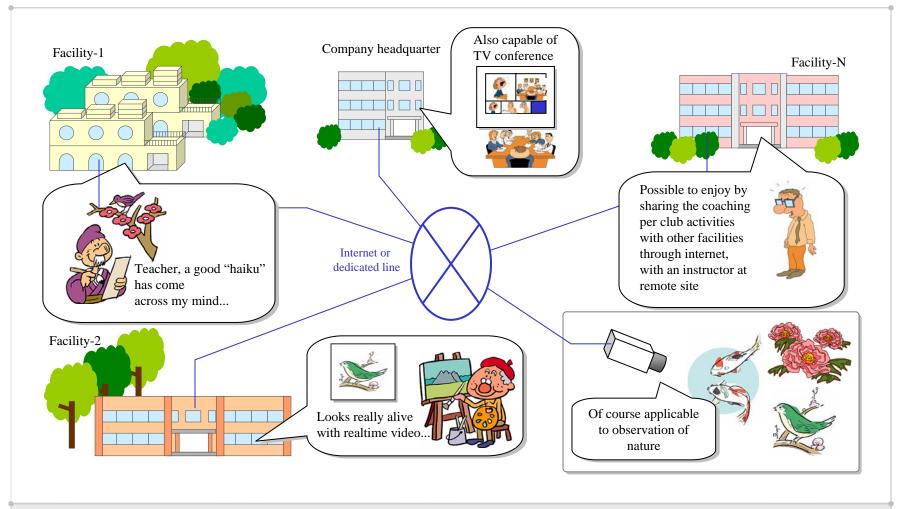

## **Nursing facility - Remote recreation system**

## Also possible to have lecture of instructor from remote facility, site