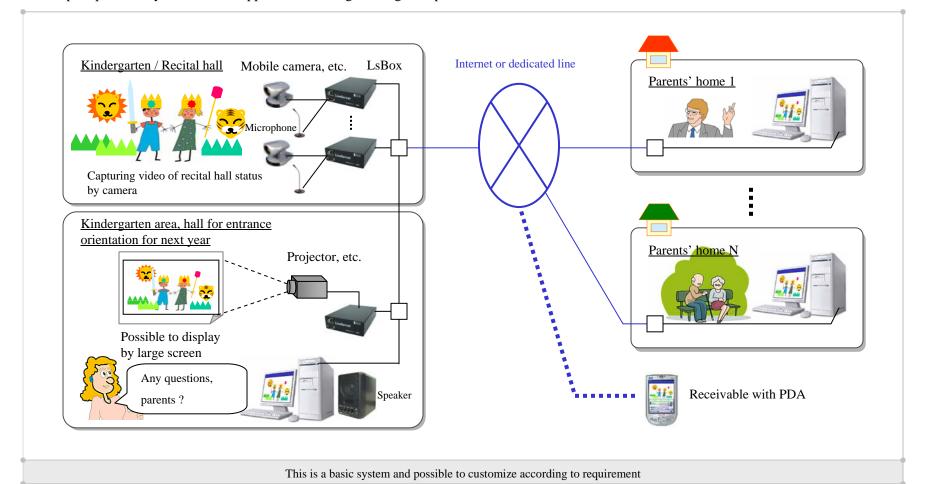

## Kindergarten - Realtime recital relay system

For appealing the transperiency of facility operation and safety, and applicable to invitation for entering the kindergarten, etc.

[Remarks]

The application examples published herein, are intended as hints for users for studying potential applications.

  Also possible to show the event like recital, etc. to remote grandparents appointing date, through realtime screen.

  Good for appealing of transparency of facility management and security to parents, and for kindergarten kid recuruitment.
- \* Our own compression format: KAM is very small in data size compared with general format like MPEG, etc.

  Much less stress on line, at file transfer, and applicable to security enhancement though dedicated playback software is required.
- \* Bi-directional video/voice communication is possible by communication between 2 sets of "LsBox"
- \* Simple operation by PC Various applications through saving of captured video