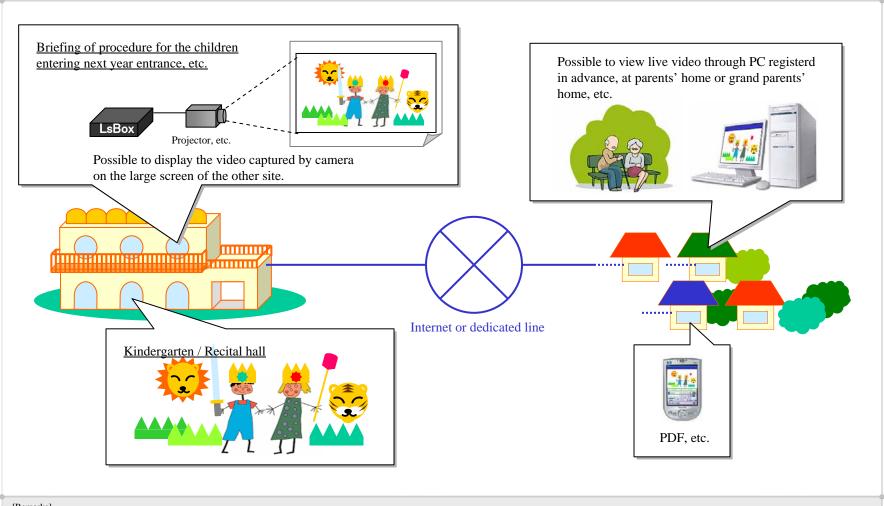

## Kindergarten - Realtime recital relay system

For appealing the transperiency of facility operation and safety, and applicable to invitation for entering the kindergarten, etc.

[Remarks]

The application examples published herein, are intended as hints for users for studying potential applications.

  Also possible to show the event like recital, etc. to remote grandparents appointing date, through realtime screen.

  Good for appealing of transparency of facility management and security to parents, and for kindergarten kid recuruitment.
- \* Our own compression format: KAM is very small in data size compared with general format like MPEG, etc.