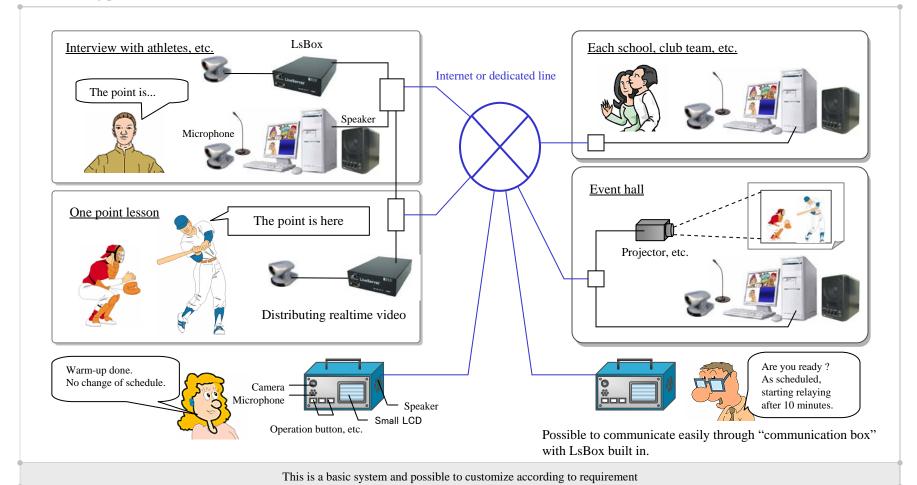

- \* Possible to distribute video to outside party via internet/dedicated line.

  Possible to have realtime lecture by professional instructor from remote site.
- \* Our own compression format: KAM is very small in data size compared with general video compression technology like MPEG, etc., line stress is reduced during file transfer, and security is enhanced though dedicated playback software is required.
- \* Bi-directional video/voice communication is possible through communication between 2 sets "LsBox" connected.
- \* For practice event by kids, possible to relay the realtime video of the athletes coming to the site, other athletes on training process from remote site, so the event will be effective.