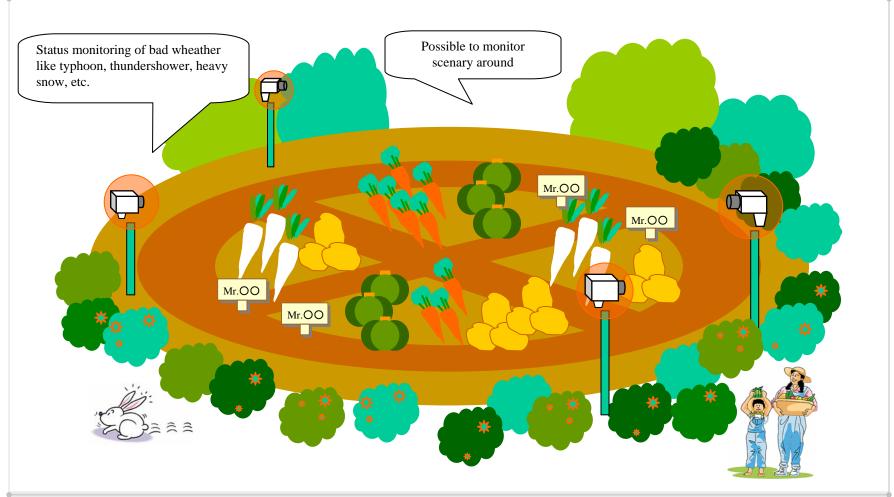

## Possible to monitor realtime video of farming field status contracted as owner, through the PC at home

[Remarks]

The application examples published herein, are intended as hints for users for studying potential applications.

  Possble to monitor local site status during bad wheather in timely manner, in combination with periodical visit to local site for care.

  Also applicable as advertisement materials by openting to public, of appealing the growth status, local scenaries per 4 seasons, etc.
- \* Through the bi-directional communication by connecting 2 sets "LsBox", applicable to emergency actions Possible to understand the real status more precisely, by realtime video
- \* Our own compression method: KAM is remarkably small in file size compared with MPEG, and possible to reduce load on line at file transfer