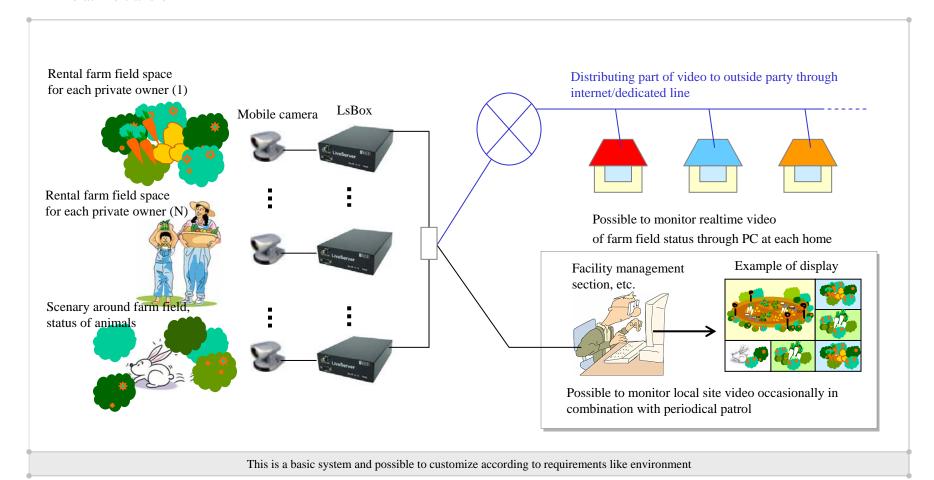

## Possible to monitor realtime video of farming field status contracted as owner, through the PC at home

[Remarks]

The application examples published herein, are intended as hints for users for studying potential applications.

  Possble to monitor local site status during bad wheather in timely manner, in combination with periodical visit to local site for care.

  Also applicable as advertisement materials by openting to public, of appealing the growth status, local scenaries per 4 seasons, etc.
- \* Through the bi-directional communication by connecting 2 sets "LsBox", applicable to emergency actions Possible to understand the real status more precisely, by realtime video
- \* Our own compression method: KAM is remarkably small in file size compared with MPEG, and possible to reduce load on line at file transfer