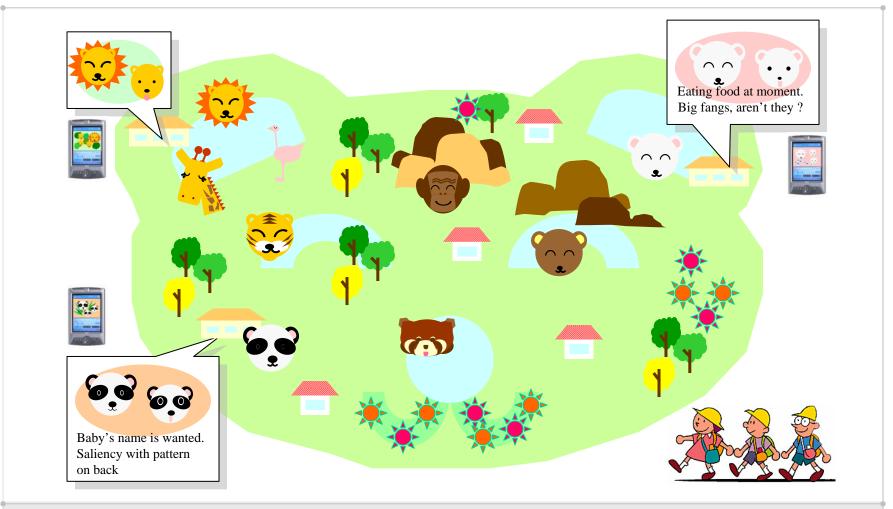

## Zoo · Voice guide system with realtime video

For more realistic animal life observation, for example, status of baby before opening to public, relationship with mother, etc.

[Remarks]

The application examples published herein, are intended as hints for users for studying potential applications.

Neither guaranteeing the performance nor granting license. Copying or modifying whole or part of the articles shown herein without our prior approval is prohibited by copyright.

- \* Applicable for learning materials for visitors to enhance interests in animals, as voice guide with realtime video by capturing video of baby before opening to public, breeding staffs working, etc.
- \* Good for security monitoring within the zoo, inside of cages, by monitoring realtime videos at multiple sites through central monitoring site
- \* Possible to start capturing automatically at sensing abnormalty by sensor, at emit alarm too
- \* Possible to display video through TV, projector by installing "LsBox" at receiver side, and open the videos at restaurants in the zoo, kiosk, etc.