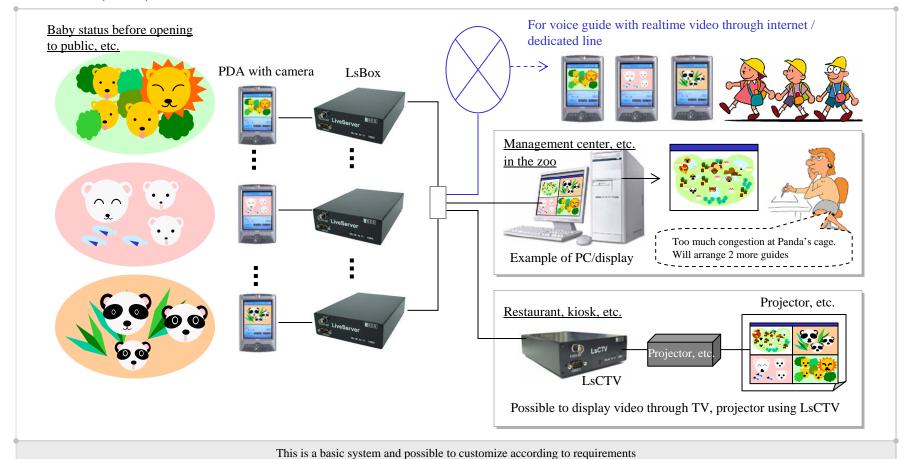

## Zoo · Voice guide system with realtime video

For more realistic animal life observation, for example, status of baby before opening to public, relationship with mother, etc.

[Remarks]

The application examples published herein, are intended as hints for users for studying potential applications.

Neither guaranteeing the performance nor granting license. Copying or modifying whole or part of the articles shown herein without our prior approval is prohibited by copyright.

- \* Applicable for learning materials for visitors to enhance interests in animals, as voice guide with realtime video by capturing video of baby before opening to public, breeding staffs working, etc.
- \* Good for security monitoring within the zoo, inside of cages, by monitoring realtime videos at multiple sites through central monitoring site
- \* Possible to start capturing automatically at sensing abnormalty by sensor, at emit alarm too
- \* Possible to display video through TV, projector by installing "LsBox" at receiver side, and open the videos at restaurants in the zoo, kiosk, etc.