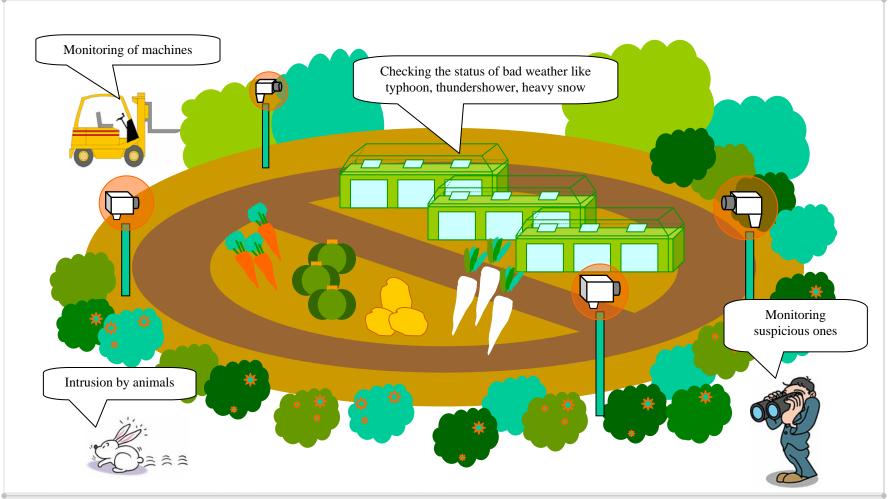

## Farm monitoring system

## Central monitoring of vast field, remote monitoring of field, is possible using the PC at your home

[Remarks]

The application examples published herein, are intended as hints for users for studying potential applications.

Neither guaranteeing the performance nor granting license. Copying or modifying whole or part of the articles shown herein without our prior approval is prohibited by copyright.

- \*Capable of central monitoring video of every site in the farm, by PC at administration room, home, etc. Effective when urgent action is required like early finding of intruder, together with routine patrol
- \*Capable of remote control, control (power switch On/Off, etc.) of each machine, through PC display
- \*Applicable to emergency actions by connecting "LsBox" and "LsBox" for its video/voice bi-directional communication capability Possible to understand more accurate status with realtime video
- \*KAM, our own compression format, is much smaller in file size compared with that of MPEG, and reduces stresses at file transfer. Although dedicated player software is necessary at playback, effectively applicable with security enhancement