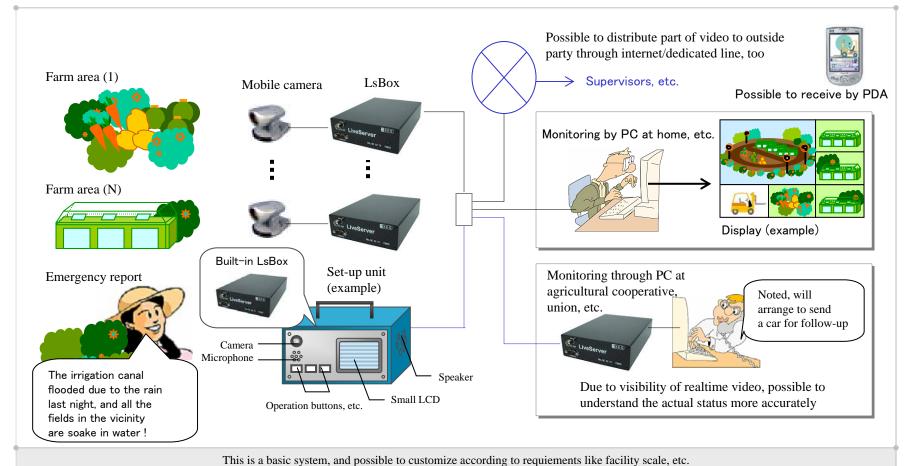

## Farm monitoring system

## Central monitoring of vast field, remote monitoring of field, is possible using the PC at your home

[Remarks]

The application examples published herein, are intended as hints for users for studying potential applications.

Neither guaranteeing the performance nor granting license. Copying or modifying whole or part of the articles shown herein without our prior approval is prohibited by copyright.

- \*Capable of central monitoring video of every site in the farm, by PC at administration room, home, etc. Effective when urgent action is required like early finding of intruder, together with routine patrol
- \*Capable of remote control, control (power switch On/Off, etc.) of each machine, through PC display
- \*Applicable to emergency actions by connecting "LsBox" and "LsBox" for its video/voice bi-directional communication capability Possible to understand more accurate status with realtime video
- \*KAM, our own compression format, is much smaller in file size compared with that of MPEG, and reduces stresses at file transfer. Although dedicated player software is necessary at playback, effectively applicable with security enhancement