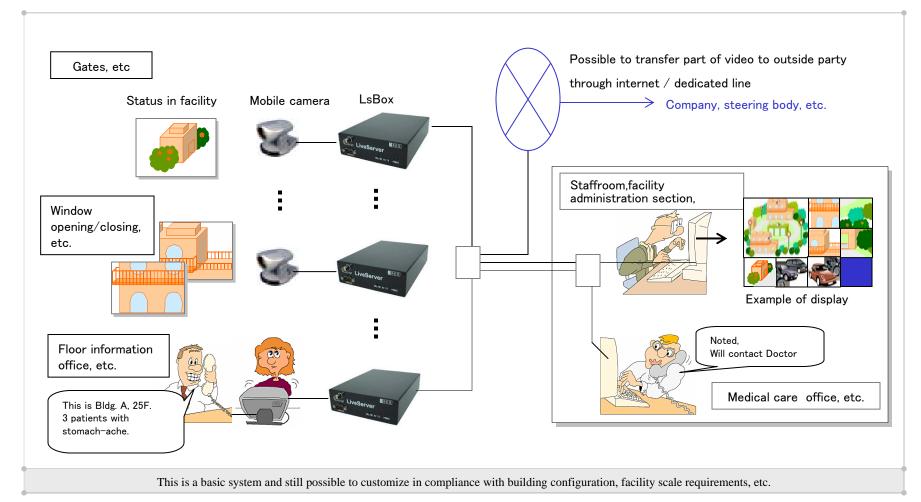

## Live server application examples

- \* Possible to monitor every site in the facility area, through central monitoring at staff room, administrative room.
- \* In combination with routine patrol to private rooms, gardens, etc., applicable to early finding of intruders, people going out without prior approval, understanding troubles happening, etc. where urgent actions are required
- \* Possible to communicate through video, bi-directional voice communication, applicable to emergency transactions.