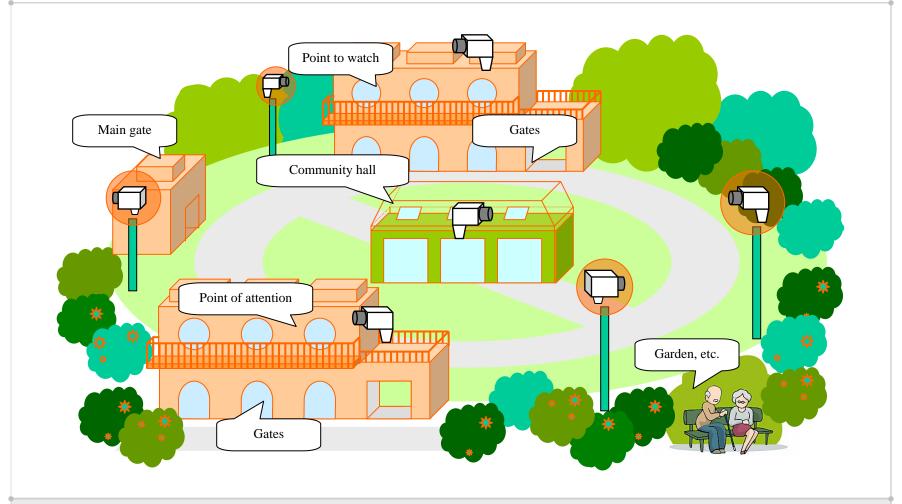

## Area security monitoring system for Nurshing care facility

## Applicable to hazard anticipation, etc., through realtime video

[Remarks]

The application examples published herein, are intended as hints for users for studying potential applications.

Neither guaranteeing the performance nor granting license. Copying or modifying whole or part of the articles shown herein without our prior approval is prohibited by copyright.

- \* Possible to monitor every site in the facility area, through central monitoring at staff room, administrative room.
- \* In combination with routine patrol to private rooms, gardens, etc., applicable to early finding of intruders, people going out without prior approval, understanding troubles happening, etc. where urgent actions are required
- \* Possible to communicate through video, bi-directional voice communication, applicable to emergency transactions.