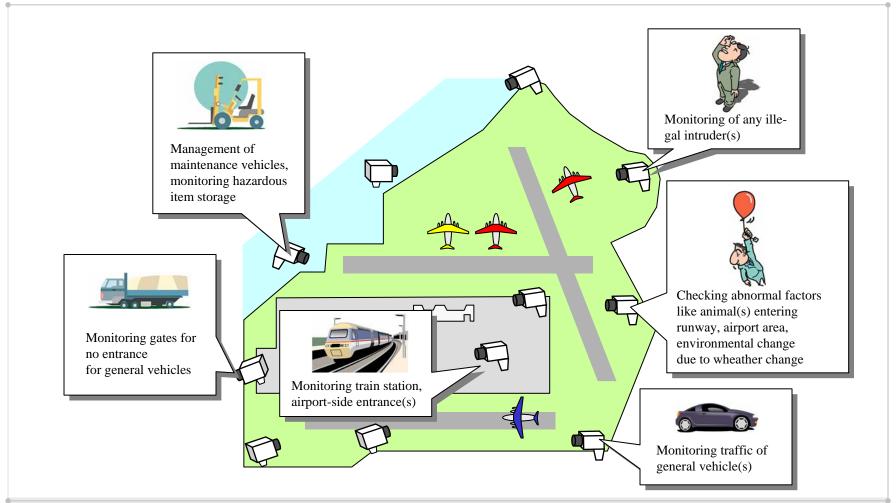

## Airport area security monitoring system

## For security monitoring of vast airport area

[Remarks]

The application examples published herein, are intended as hints for users for studying potential applications.

Neither guaranteeing the performance nor granting license. Copying or modifying whole or part of the articles shown herein without our prior approval is prohibited by copyright.