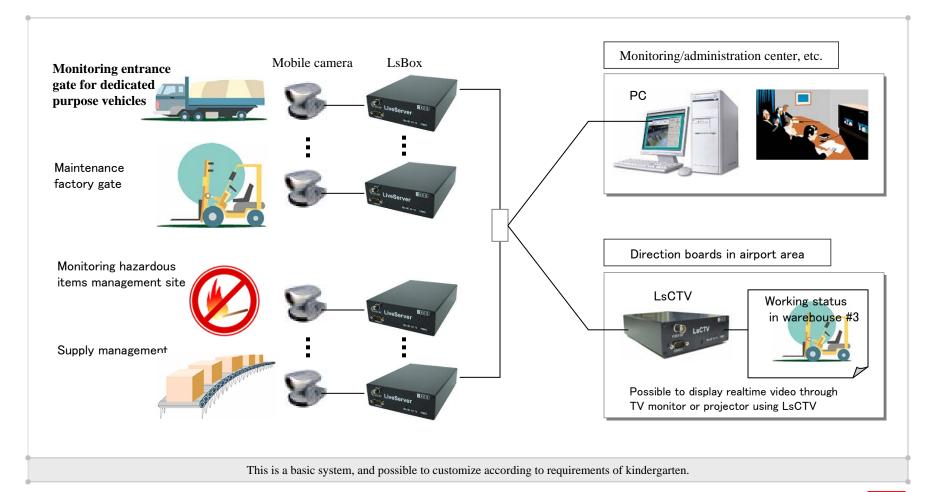

- \* Capable of central monitoring through cameras at multiple sites, (or at multiple monitoring centers)

  Capable of direct communication using bi-directional voice communication function
- \* Using the contact signal I/O port, applicable to receiving remote sensor signals, remote power On/Off control of machines
- \* Easy to establish monitoring/display system by installing LsCTV at video receiving side, capable of displaying such video through TV monitor or projector, without specific consciousness of operation.
- \* Possible to upload the video materials, like flight take-off/landing scenes, to homepage, etc.