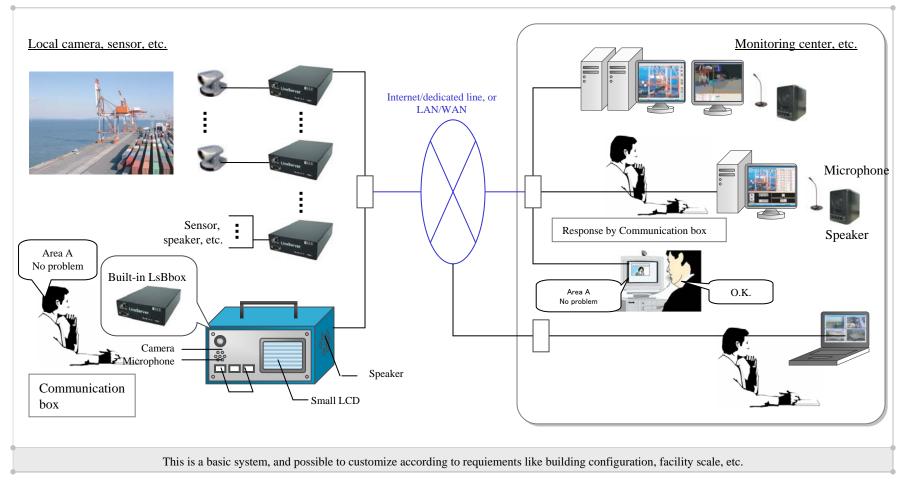

## Central monitoring, management are possible through videos from multiple sites

 $\mathbf{Q}_{\mathrm{EL}}$ 

- \* Capable of managing the communication through cameras at every site in the area, "communication box, by PC Effective when urgent status understanding, due to bi-directional realtime video transfer
- \* Video/voice bi-directional communication is possible by connecting "LsBox" and "LsBox" Possible to understand more accurate status with realtime video
- \* KAM, our own compression format, is much smaller in file size compared with that of MPEG, and reduces stresses in file transferring files

Although dedicated player software is necessary at playback, effectively applicable with security enhancement

\* Capable of remote control, control (power switch On/Off, etc.) of electric lock, illumination, alarm, through PC display