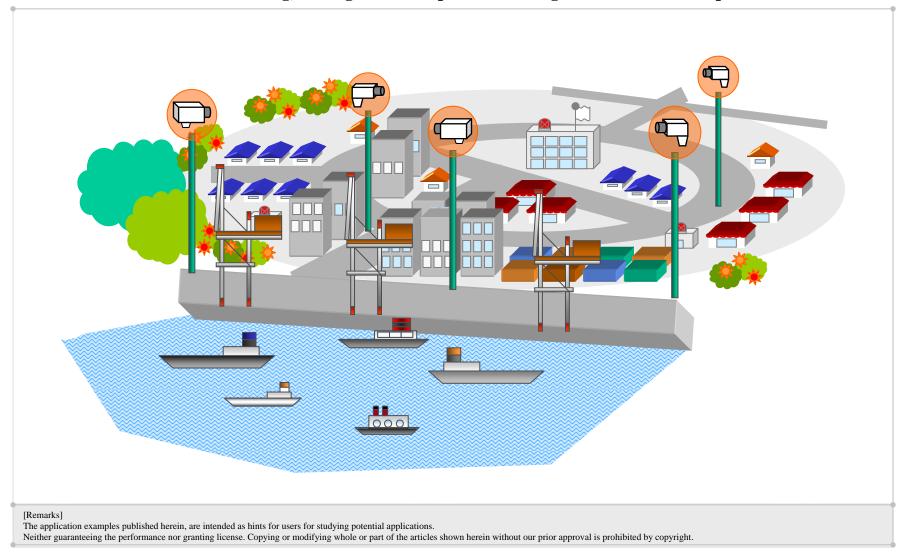

## Harbor security monitoring system

## Central monitoring, management are possible through videos from multiple sites

 $\mathbf{Q}_{\mathrm{EL}}$ 

- \* Capable of managing the communication through cameras at every site in the area, "communication box, by PC Effective when urgent status understanding, due to bi-directional realtime video transfer
- \* Video/voice bi-directional communication is possible by connecting "LsBox" and "LsBox" Possible to understand more accurate status with realtime video
- \* KAM, our own compression format, is much smaller in file size compared with that of MPEG, and reduces stresses in file transferring files