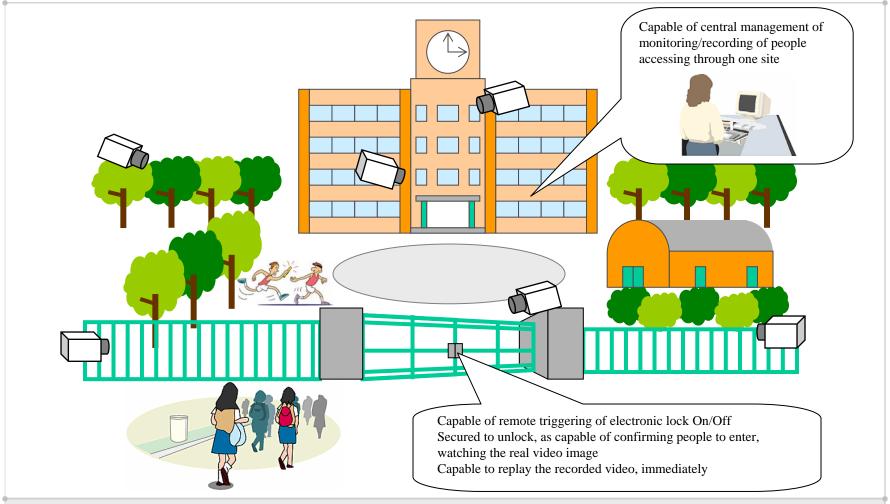

## Security monitoring system for school

## By PC operation, no need to rewind video tapes, no need to worry about storage

[Remarks]

The application examples published herein, are intended as hints for users for studying potential applications.

Neither guaranteeing the performance nor granting license. Copying or modifying whole or part of the articles shown herein without our prior approval is prohibited by copyright.

- \* Capable of controlling electronic lock, lighting and alarm On/Off through PC monitor
- \* Capable of alarming and automatic recording upon access by some person(s) into specific area, if any area is assigned Possible to reduce the stress and labor by continuous watch of screen
- \* Capable of video and bi-directional communication by connecting "LsBox" and "LsBox", can be used for emergency reporting purpose

Can be utilized for quick initial actions due to increase of criteria of "where", who", etc. by watching the real video