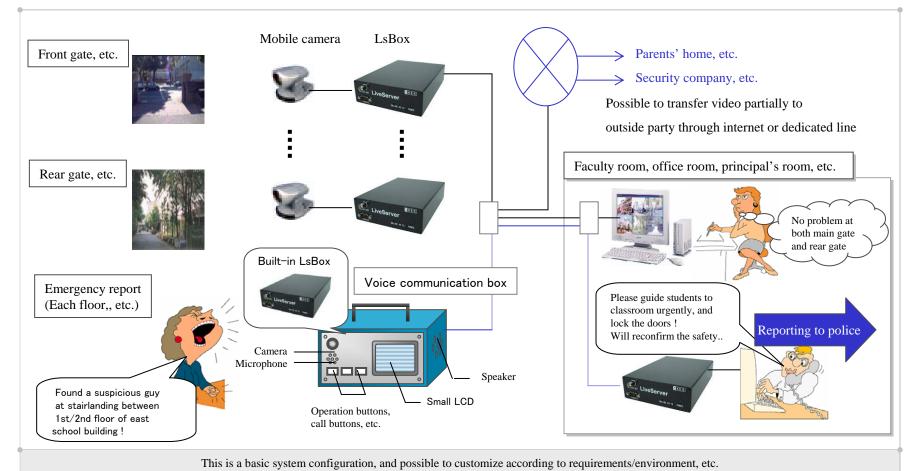

Neither guaranteeing the performance nor granting license. Copying or modifying whole or part of the articles shown herein without our prior approval is prohibited by copyright.

- \* Capable of controlling electronic lock, lighting and alarm On/Off through PC monitor
- \* Capable of alarming and automatic recording upon access by some person(s) into specific area, if any area is assigned Possible to reduce the stress and labor by continuous watch of screen
- \* Capable of video and bi-directional communication by connecting "LsBox" and "LsBox", can be used for emergency reporting purpose

Can be utilized for quick initial actions due to increase of criteria of "where", who", etc. by watching the real video