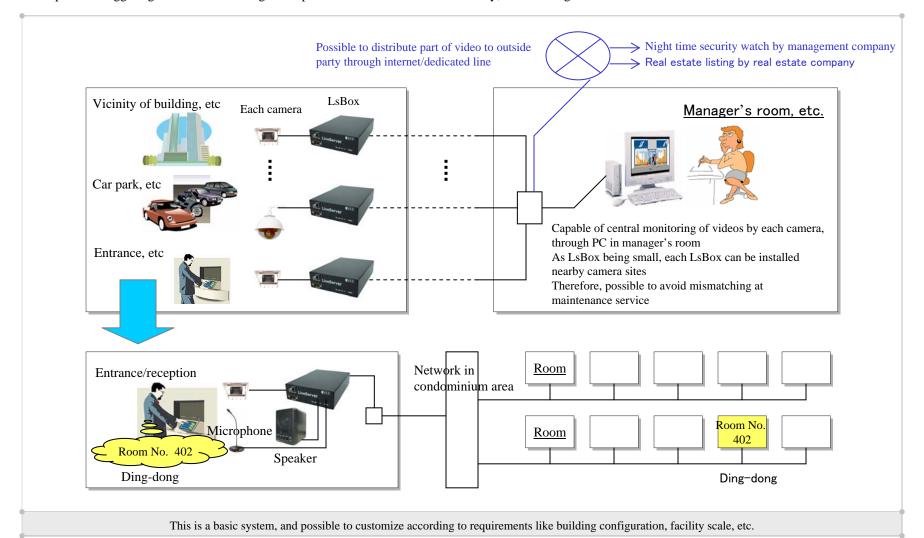

## Central monitoring of videos by manager's room, etc., of every site in the condominium

[Remarks]

The application examples published herein, are intended as hints for users for studying potential applications.

Neither guaranteeing the performance nor granting license. Copying or modifying whole or part of the articles shown herein without our prior approval is prohibited by copyright.

- \* Capable of monitoring video of various sites in condominium area at manager's room, etc.
  - Also possible to monitor remote area by security company.
  - As an application example, resident can check the security at absent house through PDA, etc.
- \* By connecting 2 sets "LsBox" for bi-directional communication with video/voice, effectively applicable to emergency actions, etc.
- \* Capable of triggering automatic recording in cooperation with sensor for abnormality, and emitting alarm