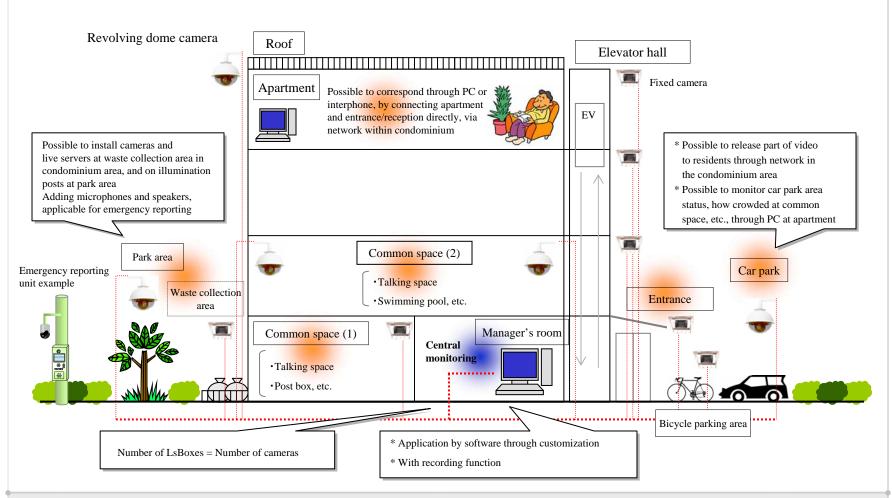

## Condominium security management system

## Central monitoring of videos by manager's room, etc., of every site in the condominium

[Remarks]

The application examples published herein, are intended as hints for users for studying potential applications.

Neither guaranteeing the performance nor granting license. Copying or modifying whole or part of the articles shown herein without our prior approval is prohibited by copyright.

- \* Capable of monitoring video of various sites in condominium area at manager's room, etc.
  - Also possible to monitor remote area by security company.
  - As an application example, resident can check the security at absent house through PDA, etc.
- \* By connecting 2 sets "LsBox" for bi-directional communication with video/voice, effectively applicable to emergency actions, etc.
- \* Capable of triggering automatic recording in cooperation with sensor for abnormality, and emitting alarm