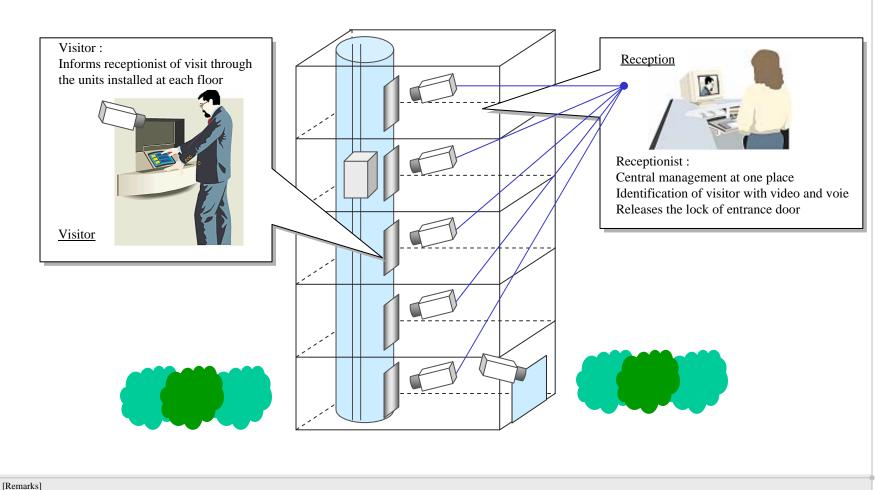

## **Unmanned reception management system**

## Central management of entraces at each floor capable of responding to visitors by video and voice

The application examples published herein, are intended as hints for users for studying potential applications.

- \* By connecting two "LsBox", video/voice communication is possible, then capable of central management of reception units installed at the entrance of each floor
- \* Securer due to identification by video and voice.
- \* Possible to control door Opening/Closing remotely after identification