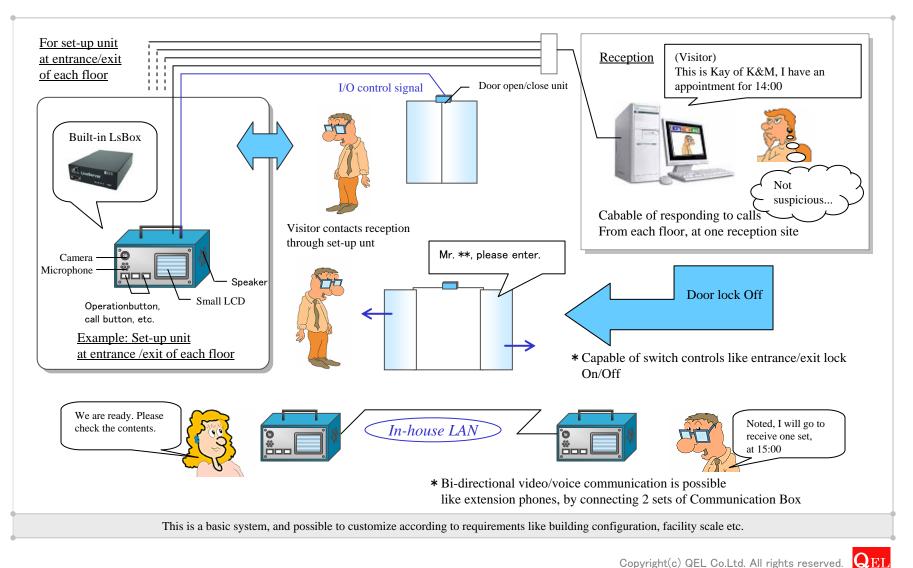

## **Unmanned reception management system**

## Central management of entraces at each floor capable of responding to visitors by video and voice

The application examples published herein, are intended as hints for users for studying potential applications.

- \* By connecting two "LsBox", video/voice communication is possible, then capable of central management of reception units installed at the entrance of each floor
- \* Securer due to identification by video and voice.
- \* Possible to control door Opening/Closing remotely after identification