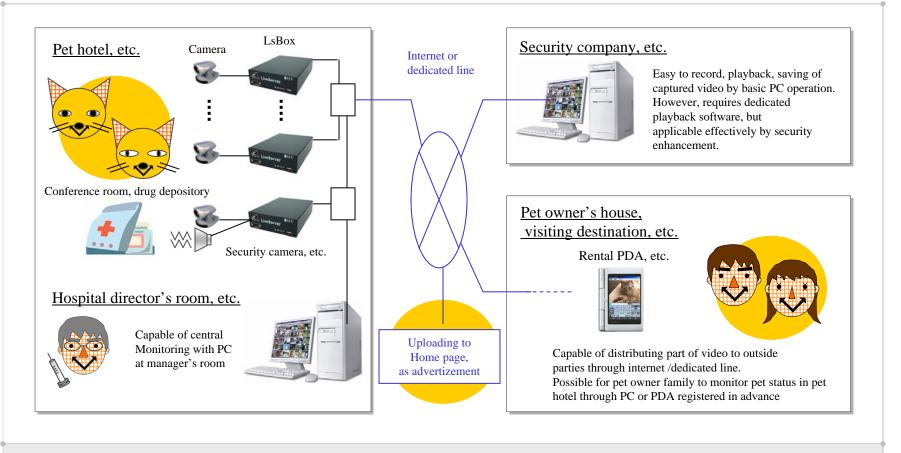

## Animal hospital/pet hotel security management system

## Possible to upload realtime video of pet status through internet

[Remarks]

The application examples published herein, are intended as hints for users for studying potential applications.

Neither guaranteeing the performance nor granting license. Copying or modifying whole or part of the articles shown herein without our prior approval is prohibited by copyright.

- \* Capable of central monitoring of videos through various camera sites in hospital at hospital director's room, secutiry company outside.

  Due to realtime monitoring, knowing the intrusion of suspicious person, watching the status after surgery, understanding of initial status, animals' abnormality, etc. are easy, and counter-actions can be made quickly.
- \* In cooperation with sensor, possible to sense abnormality and trigger capturing video automatically and emit alarm. Also possible to turn switches of machines On/Off remotely.
- \* KAM, our own compression format, is very small in data size compared with that of MPEG, other general compression technology, and reduces stress at transferring files through line.
- \* Easy to record, playback and save the captured video, due to PC operation, basically.