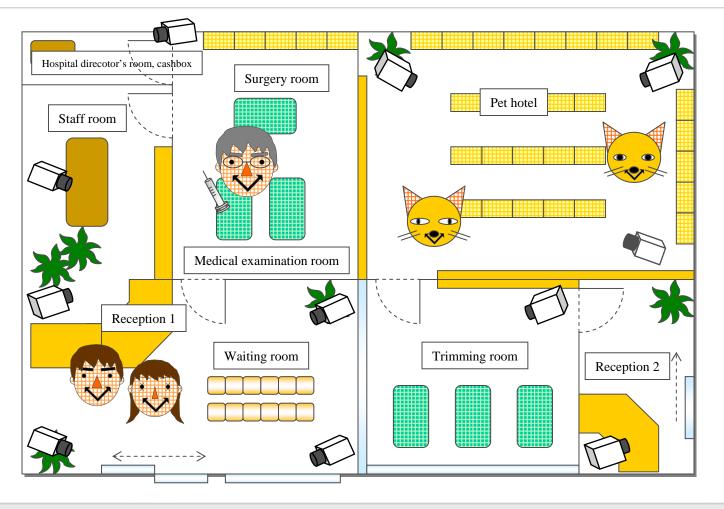

## Animal hospital/pet hotel security management system

- \* Capable of central monitoring of videos through various camera sites in hospital at hospital director's room, secutiry company outside.

  Due to realtime monitoring, knowing the intrusion of suspicious person, watching the status after surgery, understanding of initial status, animals' abnormality, etc. are easy, and counter-actions can be made quickly.
- \* In cooperation with sensor, possible to sense abnormality and trigger capturing video automatically and emit alarm. Also possible to turn switches of machines On/Off remotely.
- \* KAM, our own compression format, is very small in data size compared with that of MPEG, other general compression technology, and reduces stress at transferring files through line.
- \* Easy to record, playback and save the captured video, due to PC operation, basically.