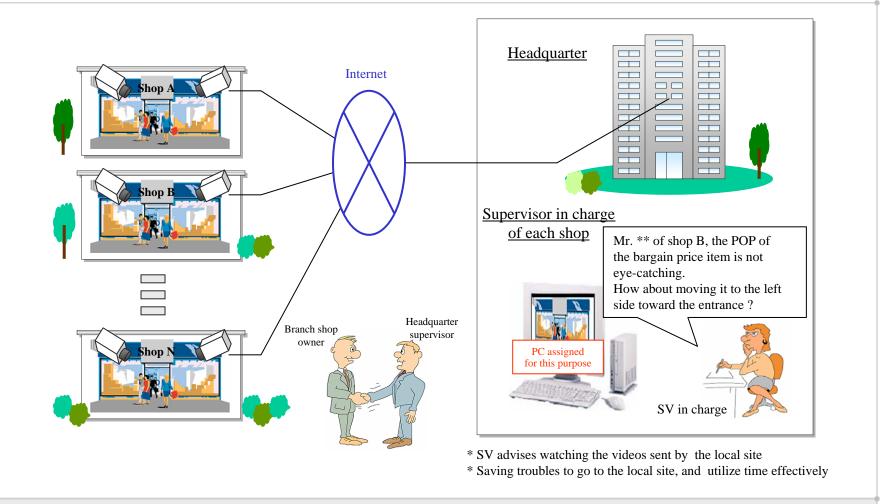

## **Central management system for shops**

## Capable of remote meeting with each shop through video, at headquarter

[Remarks]

The application examples published herein, are intended as hints for users for studying potential applications.

Neither guaranteeing the performance nor granting license. Copying or modifying whole or part of the articles shown herein without our prior approval is prohibited by copyright.

- \* Capable of bi-directional video/voice communication between 2 sets "LsBox", and shop owners and SV in charge
- \* Possible to understand real status precisely due to viewing real video.

  Due to the reduction of frequency of trips, reduction of trip time, possible to control/supervise more shops per day
- \* Immediate commencement of video recording triggered by abonormality sensing with sensor and emitting alarm, is possible Also possible to control On/Off switches of local equipments remotely
- \* KAM, our own compression format is very small in file size compared with MPEG, and possible to reduce stresses at file transfer
- \* As the basic operation is by PC, it is easy to record, playback and save the video.