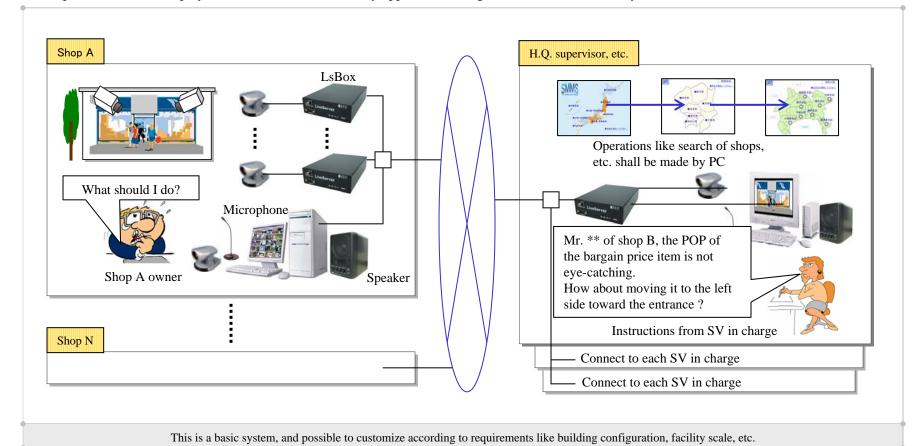

- \* Capable of bi-directional video/voice communication between 2 sets "LsBox", and shop owners and SV in charge
- \* Possible to understand real status precisely due to viewing real video.

  Due to the reduction of frequency of trips, reduction of trip time, possible to control/supervise more shops per day
- \* Immediate commencement of video recording triggered by abonormality sensing with sensor and emitting alarm, is possible Also possible to control On/Off switches of local equipments remotely
- \* KAM, our own compression format is very small in file size compared with MPEG, and possible to reduce stresses at file transfer
- \* As the basic operation is by PC, it is easy to record, playback and save the video.

  Requires the dedicated playback software, but effectively applicable through enhancement of security factor