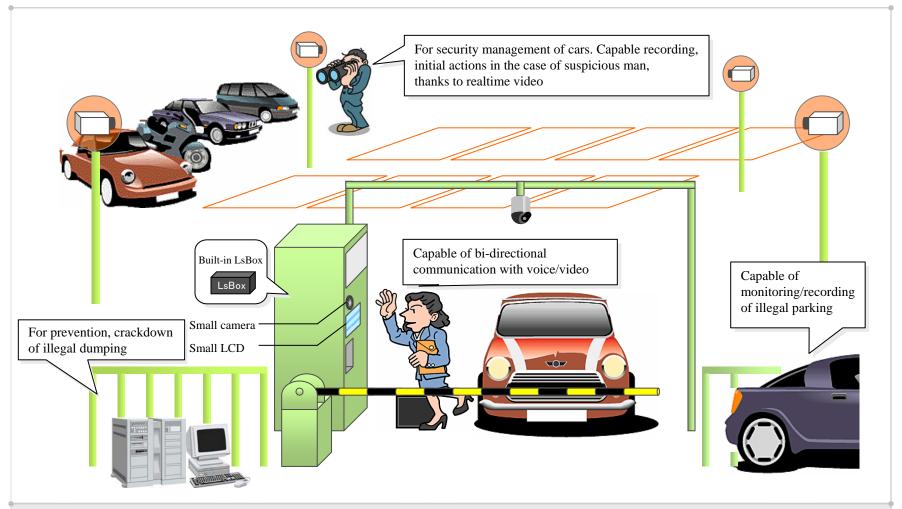

## Car park monitoring management system

## Central monitoring at manager's room, etc. of car access video at every site of car park area

[Remarks]

The application examples published herein, are intended as hints for users for studying potential applications.

Neither guaranteeing the performance nor granting license. Copying or modifying whole or part of the articles shown herein without our prior approval is prohibited by copyright.

- \* Capable of monitoring videos of various sites in car park area at manager's room. Initial survey is possible without need to rush to the subject site at recording, monitoring the illegal parking. Thanks to realtime monitoring, immediate actions can be made against suspicious man, illegal dumping, ravage.
- \* Capable of video/voice bi-directional communication by connecting 2 sets "LsBoxes", effective in the case of emergency actions like fare payment troubles, for example. Realtime video ensures the precise recognition of real status.
- \* Capable of automatic recording and alarm emitting by sensing abnormality through co-working with sensor. Also capable of remote On/Off control of machines.