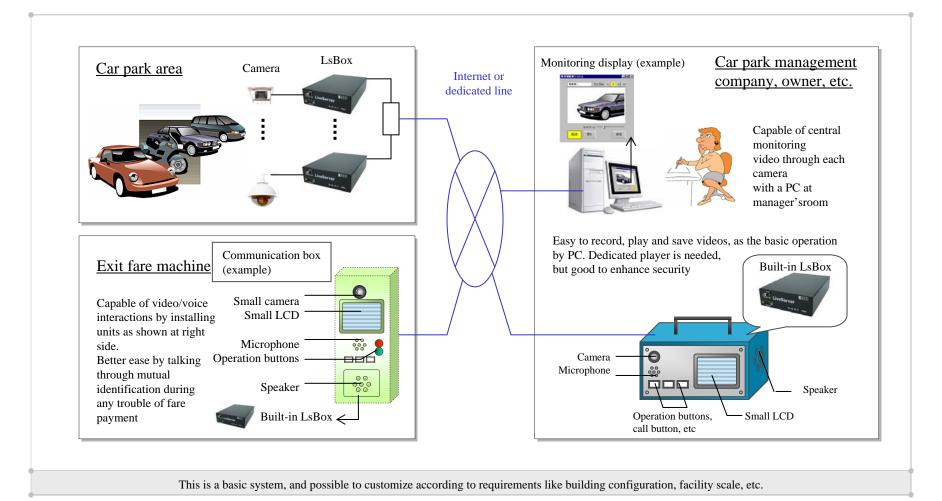

## Car park monitoring management system

## Central monitoring at manager's room, etc. of car access video at every site of car park area

[Remarks]

The application examples published herein, are intended as hints for users for studying potential applications.

Neither guaranteeing the performance nor granting license. Copying or modifying whole or part of the articles shown herein without our prior approval is prohibited by copyright.

- \* Capable of monitoring videos of various sites in car park area at manager's room. Initial survey is possible without need to rush to the subject site at recording, monitoring the illegal parking. Thanks to realtime monitoring, immediate actions can be made against suspicious man, illegal dumping, ravage.
- \* Capable of video/voice bi-directional communication by connecting 2 sets "LsBoxes", effective in the case of emergency actions like fare payment troubles, for example. Realtime video ensures the precise recognition of real status.
- \* Capable of automatic recording and alarm emitting by sensing abnormality through co-working with sensor. Also capable of remote On/Off control of machines.