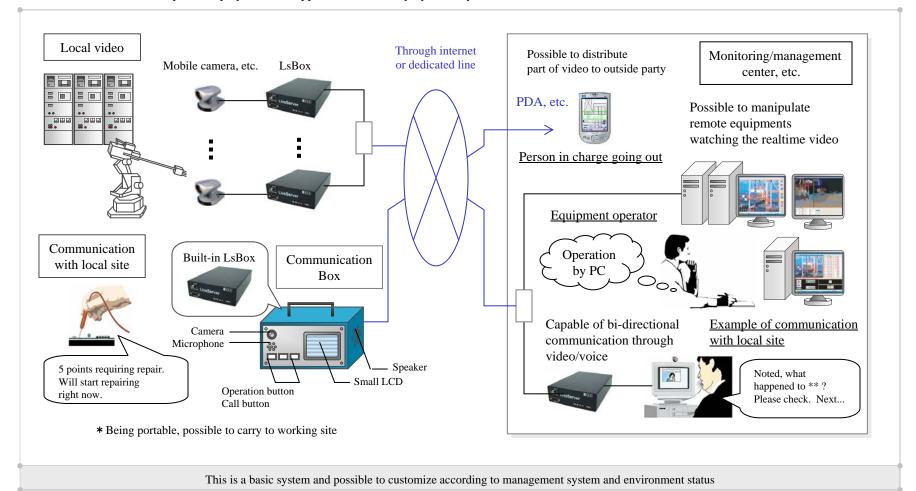

## Remote factory safety checking system

## Possible to perform operation and safety check of remote factory by PC

- \* Possible to perform security check any time, watching the realtime video sent by local site.

  Also possible to modify software, manipulate equipment switch On/Off from remote site.
- \* Possible to start capturing video automatically and emit alarm, at sensing abnormality by sensor.
- $\star$  Applicable for maintenance, etc., as capable of bi-directional communication with video/voice by connectiong 2 sets "LsBox".
- \* Possible to check the local site status from visiting place, as capable of receiving video with PDA.
- \* Our own compression system: KAM is remarkably small in file size, compared with MPEG, and the load on the line can be reduced at file transfer. Dedicated software is required at playback, but applicable effectively by security enhancement.