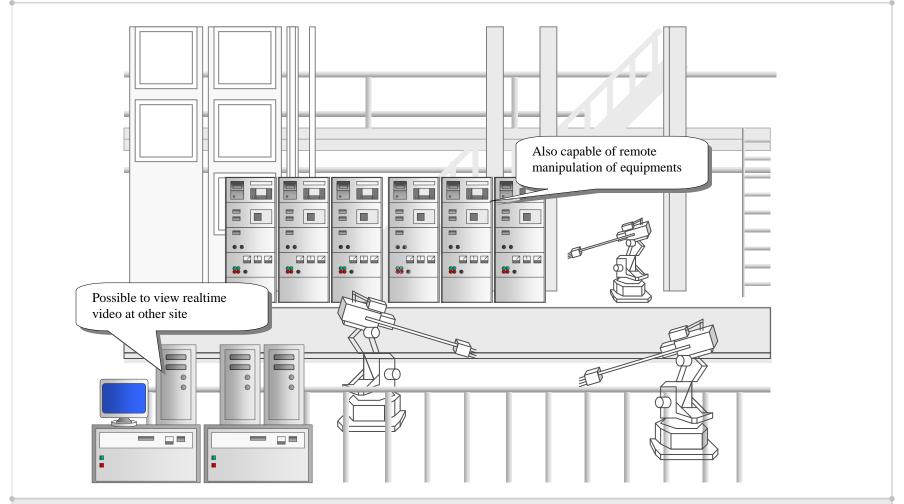

## Remote factory safety checking system

## Possible to perform operation and safety check of remote factory by PC

- \* Possible to perform security check any time, watching the realtime video sent by local site.

  Also possible to modify software, manipulate equipment switch On/Off from remote site.
- \* Possible to start capturing video automatically and emit alarm, at sensing abnormality by sensor.
- $\star$  Applicable for maintenance, etc., as capable of bi-directional communication with video/voice by connectiong 2 sets "LsBox".
- \* Possible to check the local site status from visiting place, as capable of receiving video with PDA.
- \* Our own compression system: KAM is remarkably small in file size, compared with MPEG, and the load on the line can be reduced at file transfer. Dedicated software is required at playback, but applicable effectively by security enhancement.