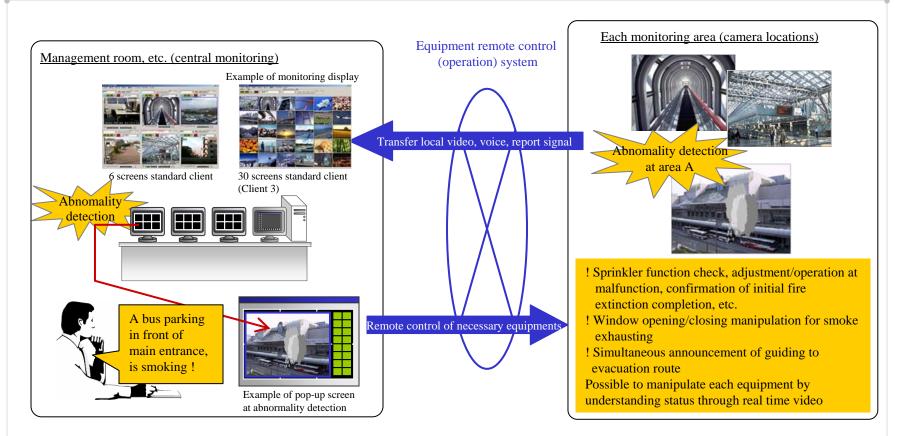

## Equipment remote control (operation) system

Capable of remote controlling equipments (initial action assistance) in combination with existing system, at abnormality detection, simultaneously with monitoring

Upon detection of abnormality at the sensor location, trigger alarm sound, and display pop-up screen of the video of abnormality instantaneously

Remote manipulation of necessary equipment (initial action) is possible through watching the video of abnormality site or overall view