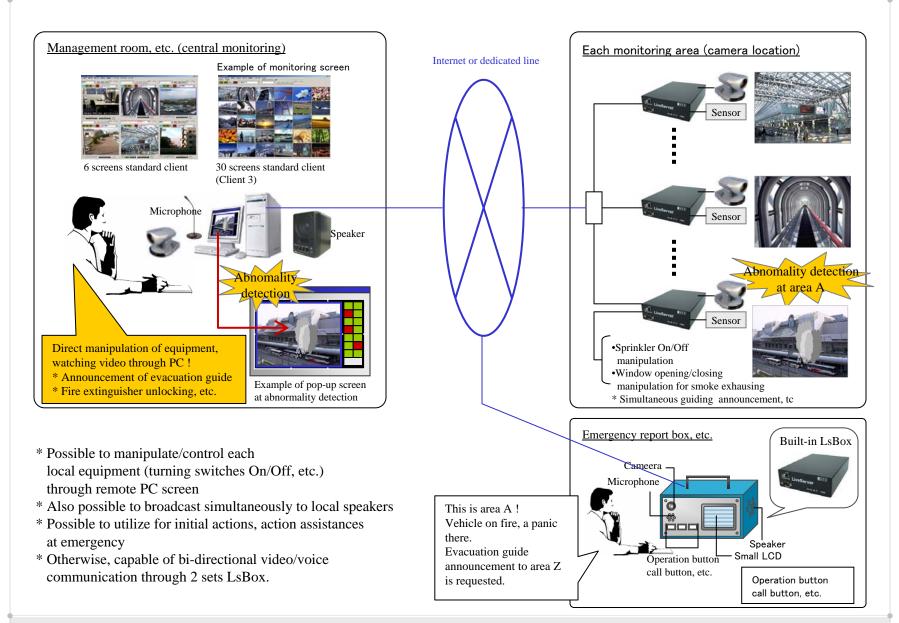

## Equipment remote control (operation) system

Capable of remote controlling equipments (initial action assistance) in combination with existing system, at abnormality detection, simultaneously with monitoring

Upon detection of abnormality at the sensor location, trigger alarm sound, and display pop-up screen of the video of abnormality instantaneously

Remote manipulation of necessary equipment (initial action) is possible through watching the video of abnormality site or overall view

This is a basic system and possible to customize in compliance with requirements