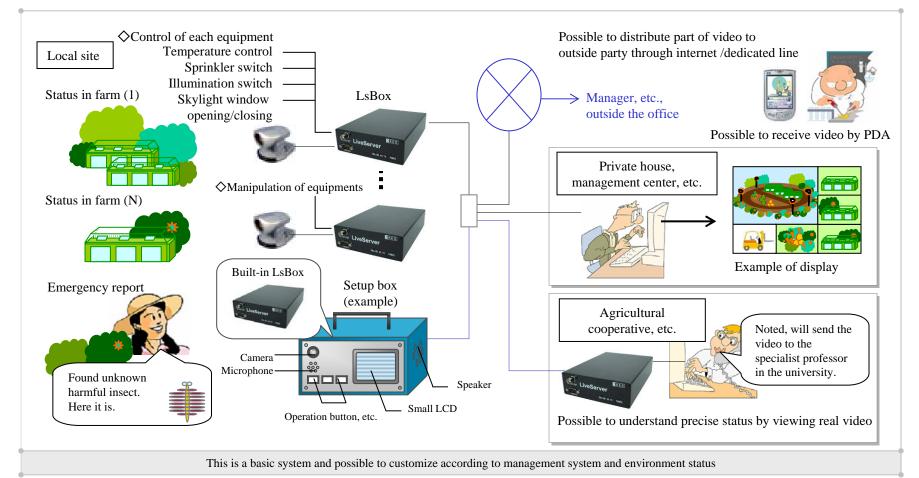

## IT farm - Farming safety management system

Possible to manage checking the realtime video of vast field. Capable of remote manipulation of equipments

[Remarks]

The application examples published herein, are intended as hints for users for studying potential applications.

Neither guaranteeing the performance nor granting license. Copying or modifying whole or part of the articles shown herein without our prior approval is prohibited by copyright.

- \* Capable of central monitoring of videos at any site in the farm through PC at management room or private house.

  In combination with periodic patrol, applicable effectively to ealy finding of trespasser, abnormality of crops and early actions.
- \* Possible to manipulate each equipment and turning On/Off of switches, through PC screen.
- \* Applicable for emergency actions effectively, as capable of bi-directional communication with video/voice by connectiong 2 sets "LsBox". Possible to understand precise status by viewing real video.
- \* Our own compression system: KAM is remarkably small in file size, compared with MPEG, and the load on the line can be reduced at file transfer. Dedicated software is required at playback, but applicable effectively by security enhancement.