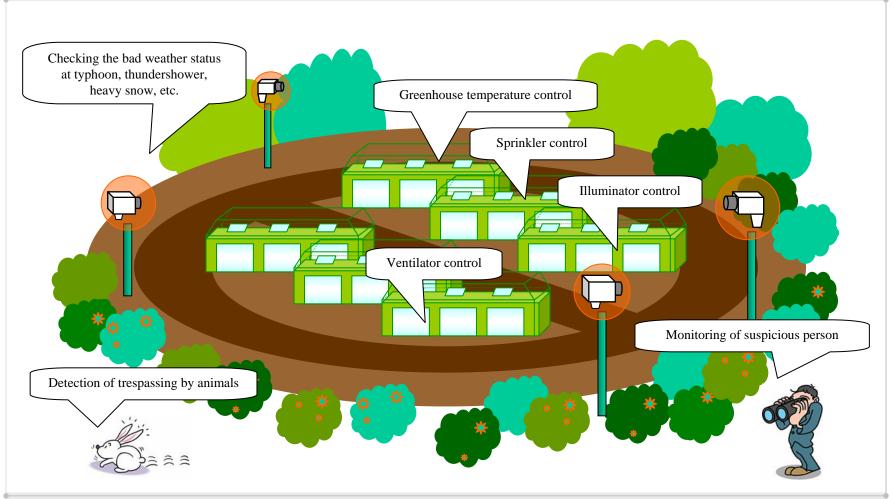

## IT farm - Farming safety management system

Possible to manage checking the realtime video of vast field. Capable of remote manipulation of equipments

[Remarks]

The application examples published herein, are intended as hints for users for studying potential applications.

Neither guaranteeing the performance nor granting license. Copying or modifying whole or part of the articles shown herein without our prior approval is prohibited by copyright.

- \* Capable of central monitoring of videos at any site in the farm through PC at management room or private house.

  In combination with periodic patrol, applicable effectively to ealy finding of trespasser, abnormality of crops and early actions.
- \* Possible to manipulate each equipment and turning On/Off of switches, through PC screen.
- \* Applicable for emergency actions effectively, as capable of bi-directional communication with video/voice by connectiong 2 sets "LsBox". Possible to understand precise status by viewing real video.
- \* Our own compression system: KAM is remarkably small in file size, compared with MPEG, and the load on the line can be reduced at file transfer. Dedicated software is required at playback, but applicable effectively by security enhancement.