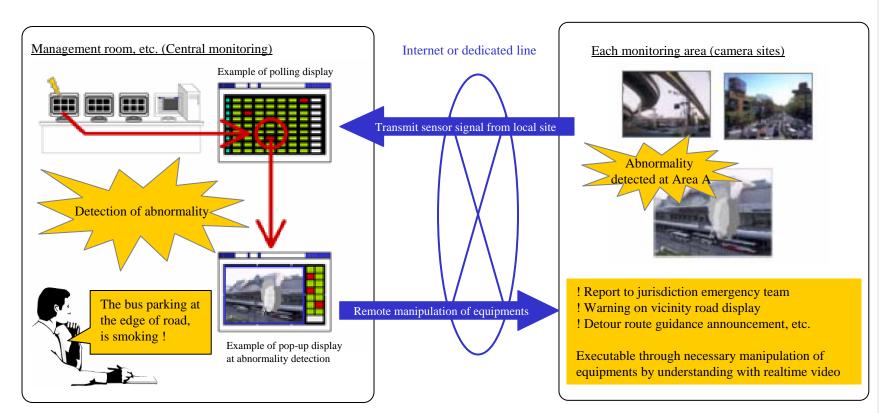

## 200 sites sensor polling & video pop-up system

Capable of remote manipulation (initial subsidiary action) of equipments together with existing system while sensor monitoring

Possible to reduce the load on network by sending sensor signal of each site (video) alone at monitoring several hundreds of sites via internet all at once, and instantaneous video connection to necessary site is possible at abnormality detection. At management room upon abnormality signal detection it alarms and displays the subject video on pop-up screen instantaneously. Possible to manipulate necessary equipments (initial actions) at remote site, by checking the abnormal part or overall view of video.