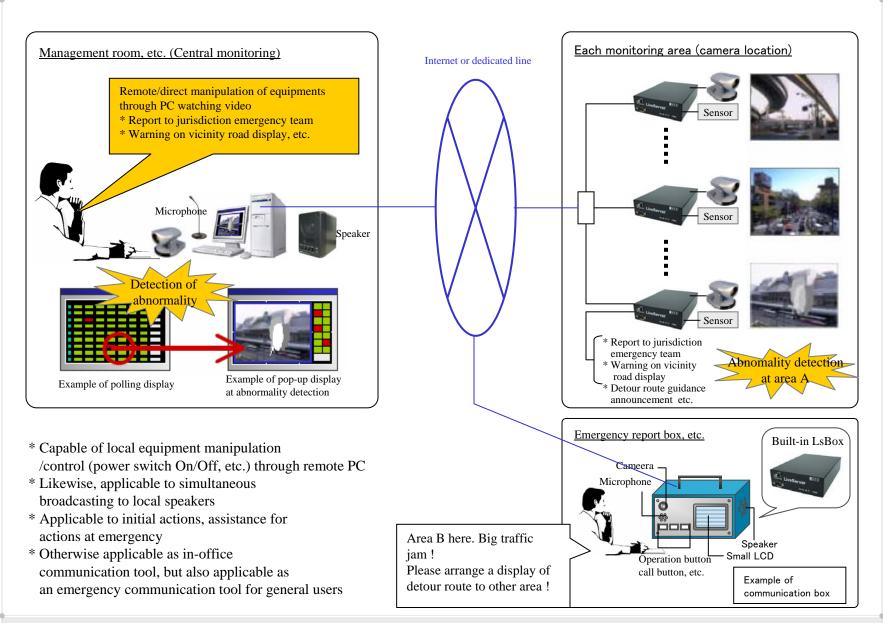

## 200 sites sensor polling & video pop-up system

Capable of remote manipulation (initial subsidiary action) of equipments together with existing system while sensor monitoring

Possible to reduce the load on network by sending sensor signal of each site (video) alone at monitoring several hundreds of sites via internet all at once, and instantaneous video connection to necessary site is possible at abnormality detection. At management room upon abnormality signal detection it alarms and displays the subject video on pop-up screen instantaneously. Possible to manipulate necessary equipments (initial actions) at remote site, by checking the abnormal part or overall view of video.

This is a basic system and possible to customize according to requirements