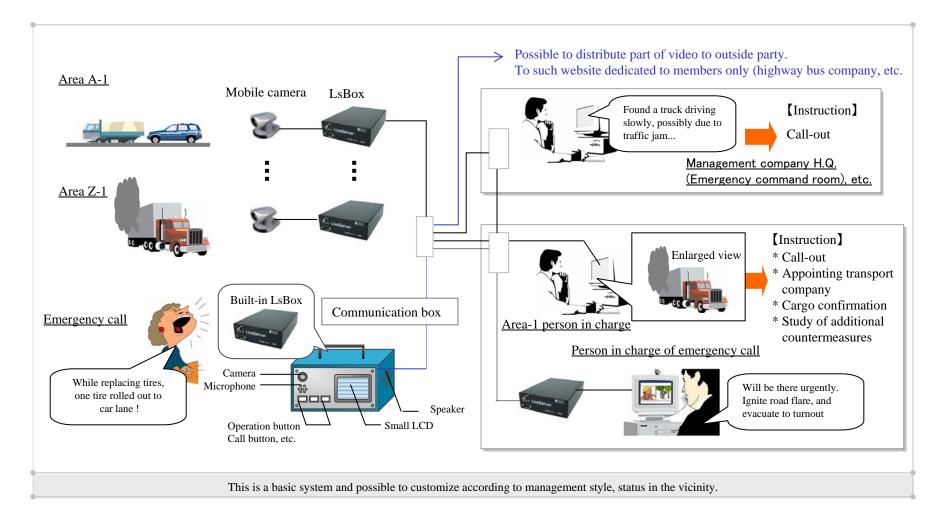

Neither guaranteeing the performance nor granting license. Copying or modifying whole or part of the articles shown herein without our prior approval is prohibited by copyright.

- \* Capable of central check of local realtime video through PC operation. Applicable efficiently to collection of fallen objects, guiding of malfunctioning vehicle, etc., together with periodic local patrol.
- \* Through communication by 2 sets "LsBox", bi-directional video/voice communication is possible, and applicable efficiently to emergency countermesures. More precise understanding of status is possible as realtime view is visible
- \* Interlocking with sensor, possible to start capturing video automatically upon sensing abnormality, and emit alarm
- \* Our own compression format: KAM is remarkably small in file size compared with MPEG, and less load on transmission line during file ransfer Requires dedicated playback software, but applicable with enhancement of security