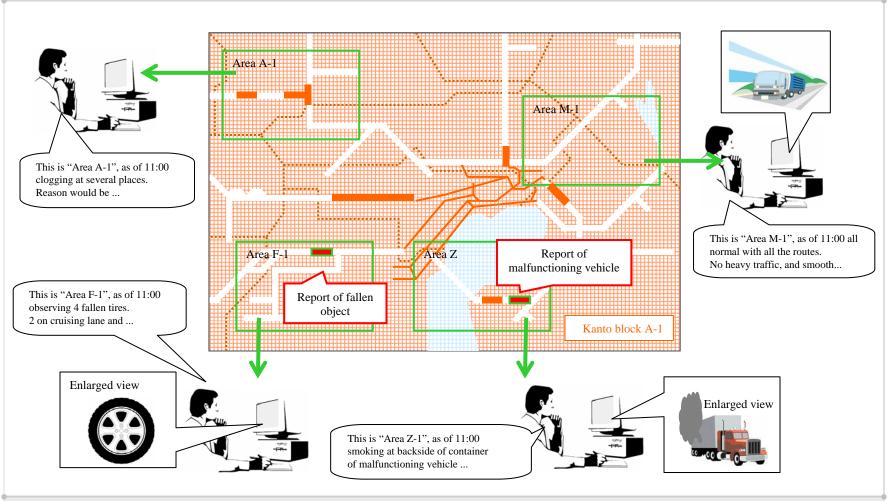

Neither guaranteeing the performance nor granting license. Copying or modifying whole or part of the articles shown herein without our prior approval is prohibited by copyright.

- \* Capable of central check of local realtime video through PC operation. Applicable efficiently to collection of fallen objects, guiding of malfunctioning vehicle, etc., together with periodic local patrol.
- \* Through communication by 2 sets "LsBox", bi-directional video/voice communication is possible, and applicable efficiently to emergency countermesures. More precise understanding of status is possible as realtime view is visible
- \* Interlocking with sensor, possible to start capturing video automatically upon sensing abnormality, and emit alarm
- \* Our own compression format: KAM is remarkably small in file size compared with MPEG, and less load on transmission line during file ransfer Requires dedicated playback software, but applicable with enhancement of security