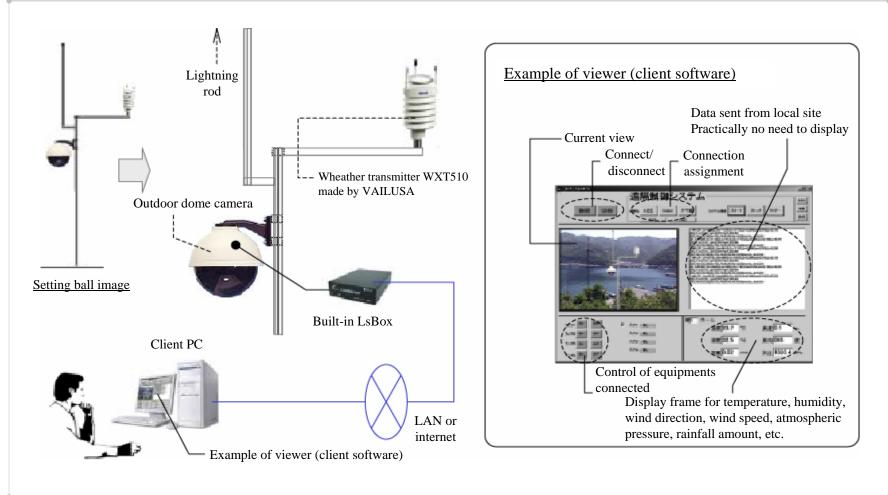

## Distribution of wheather data (temperature, humidity, etc.)

Possible to transfer the wheather data like temperature, humidity, wind direction, wind speed, atmospheric pressure, rainfall amount, etc. together with video, voice of local site through LsBox, and display all the data at once by client PC